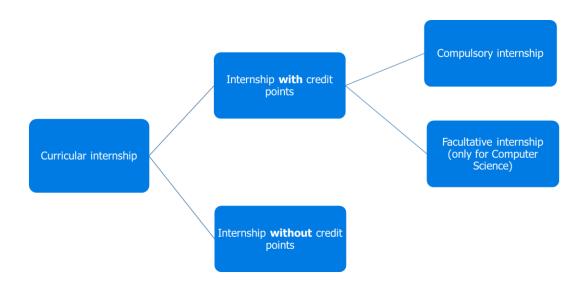

## **INTERNSHIP TYPES**

• curricular internship carried out during the study career

• **extra-curricular internship (post-laurea)** the internship has to start within 12 months after the graduation date