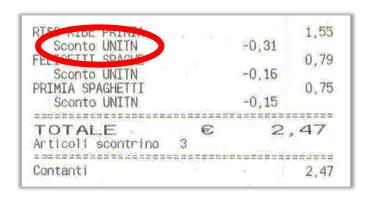

Once the choice has been made, in the store students must show the DupliCard on which the promotion was activated at the cash register.

The discount will be applied automatically and will be visible directly on the receipt.