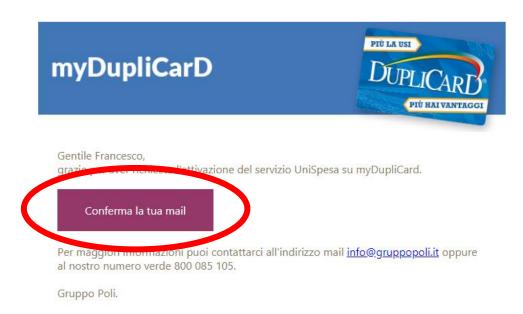

## IMPORTANT!

The personal data entered during the registration procedure must coincide with those of the loyalty card holder.

At the end of the three steps on the website, students must confirm their email address through the link entered into the automatic email which will be delivered to them.

@studenti.unitn.it

Sei una studentessa o uno studente dell'Università di Trento?

To complete the procedure, it will be necessary to click on the button "Conferma la tua mail" ("Confirm your email") shown in the automatic email that will be sent to the email address entered during the previous step.