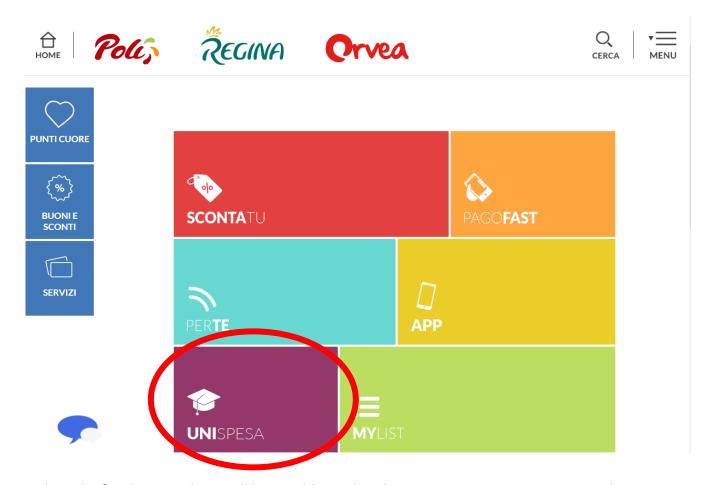

From the homepage of the myDupliCard reserved area, shown immediately after logging in, it will be possible to access "UniSpesa" by clicking on the purple box dedicated to the initiative.

Only at the first login students will be re-addressed to the promotion activation page. Students must enter their university email address in the field on the right of the page and click on the button "Attiva la promo" ("Activate the promotion").