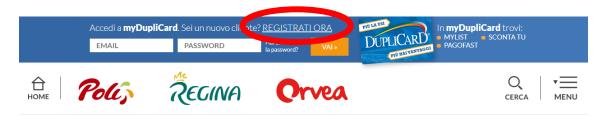

To register, simply click on the link "Registrati ora" ("Register now") in the top part of the website, just above the login fields.

By filling in the registration form with your data and following the guided procedure, you can activate your account in three easy steps.