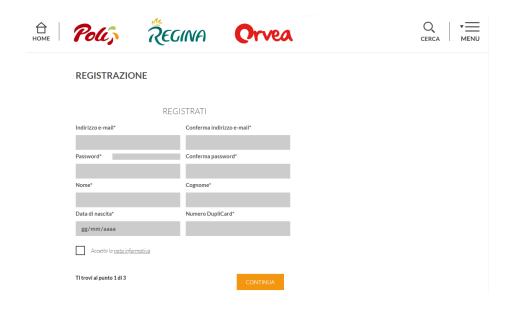

To register, simply click on the link "Registrati ora" ("Register now") in the top part of the website, just above the login fields.

By filling in the registration form with your data and following the guided procedure, you can activate your account in three easy steps.

## IMPORTANT!

The personal data entered during the registration procedure must coincide with those of the loyalty card holder.

At the end of the three steps on the website, students must confirm their email address through the link entered into the automatic email which will be delivered to them.