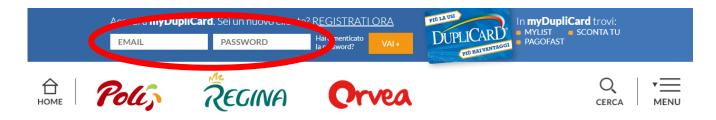

## 5. HOW TO ACTIVATE UNISPESA

Once registration has been completed, always from the header in the top part of the website, it will be possible to login by entering your credentials in the fields "E-mail" and "Password", thereby accessing myDupliCard.