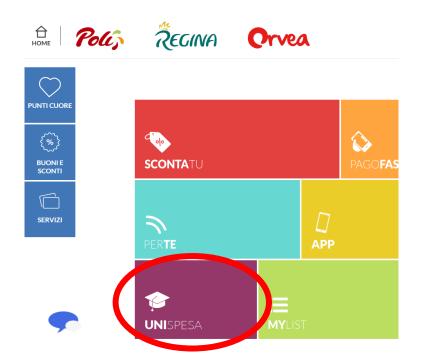

From the homepage of the myDupliCard reserved area, shown immediately after logging in, it will be possible to access "UniSpesa" by clicking on the purple box dedicated to the initiative.

Only at the first login students will be re-addressed to the promotion activation page. Students must enter their university email address in the field on the right of the page and click on the button "Attiva la promo" ("Activate the promotion").