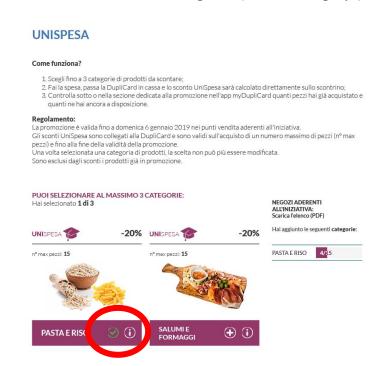

Students can choose up to 3 product categories on which to benefit from a percentage discount. Once selected, the categories cannot be changed.

Products already on promotion are excluded from the initiative.

It will be possible to select up to 3 categories of products to discount using the button "+" on the website or the button "Seleziona la categoria" ("Select category") on the app.

Always from this section, students can view the number of purchased and remaining products for each of the categories selected.