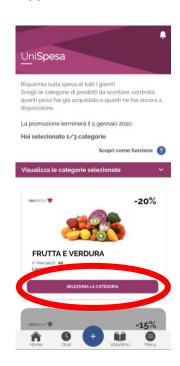

It will be possible to select up to 3 categories of products to discount using the button "+" on the website or the button "Seleziona la categoria" ("Select category") on the app.

Always from this section, students can view the number of purchased and remaining products for each of the categories selected.

Once the choice has been made, in the store students must show the DupliCard on which the promotion was activated at the cash register.

The discount will be applied automatically and will be visible directly on the receipt.